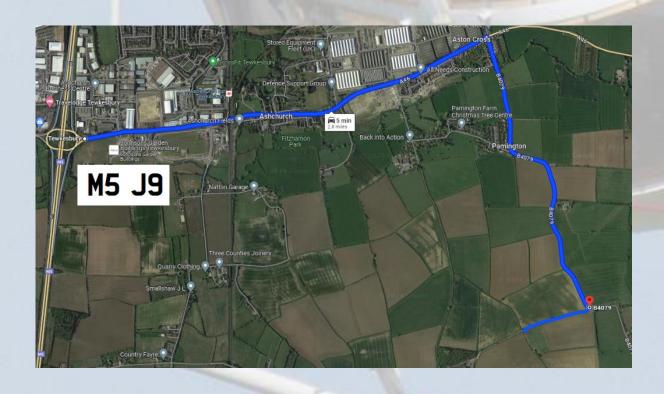

## BBQ

Saturday 25th May 2024

Location:

What3Words glad.thatched.lads
Entrance off B4079, Pamington Road, near Oxenton
Nearest postcode: GL20 8FG
2.7 miles from M5 J9

Pilots Briefing at 10:00

Relaxed scale helicopter fly-in. Non competitive.